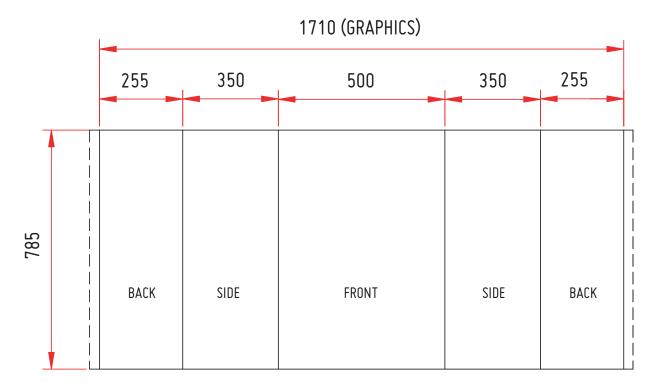

No bleed or crop marks required

Artwork should be supplied at full size or 25% of the total artwork size as a complete document

Total Artwork size: 1710mm (W) x 785mm (H) 25% Artwork size: 427.50mm (W) x 196.25mm (H)

Please position any text, images or logos within the front and side a sections of the panel, the back sections will only be visible from the back of the case.

The viewing distance for pop-up displays will be app 3m, but at least 1m According to the file format, colour anomalies may occur We print with a tolerance of 0.1 to 0.2% so a difference of 1mm up to 5mm is normal within a height of 230cm