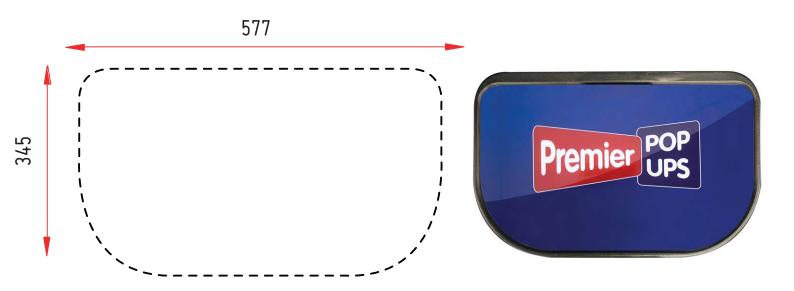

No bleed or crop marks required

Artwork should be supplied at full size or 25% of the total artwork size as a complete document

Total Artwork size: 577m (W) x 345mm (H) 25% Artwork size: 144.25mm (W) x 86.25mm (H)

Please position any text, images or logos within the front and side a sections of the panel, the back sections will only be visible from the back of the case.