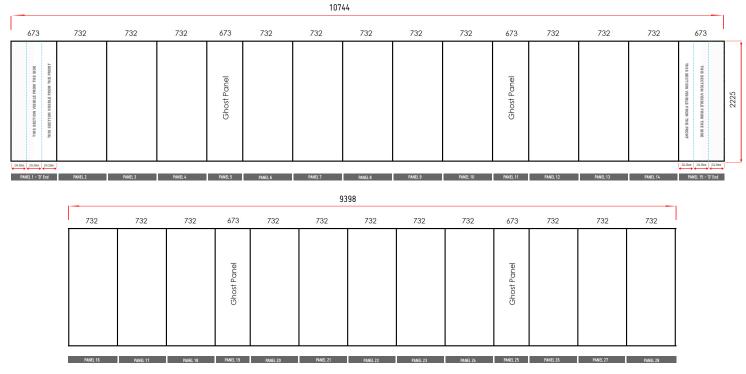

Total Artwork size: 10744mm (W) x 2225mm (H) 25% Artwork size: 2686mm (W) x 556.25mm (H) Front panel = 732mm/183mm (25%) | 'D' End panel = 673mm/168.25mm (25%) | Ghost panel = 673mm/168.25mm (25%)

Please position any text, images or logos used on the 'D' end panels within the side and front sections of the panel avoiding the grey chevron area, as indicated on the diagram.

#### Watch our 'how to design artwork' video here

|                                                                                                          |         |         |         |             |         | 107     | 44      |         |          |             |          |          |          |                                                                                      |      |
|----------------------------------------------------------------------------------------------------------|---------|---------|---------|-------------|---------|---------|---------|---------|----------|-------------|----------|----------|----------|--------------------------------------------------------------------------------------|------|
| 673                                                                                                      | 732     | 732     | 732     | 673         | 732     | 732     | 732     | 732     | 732      | 673         | 732      | 732      | 732      | 673                                                                                  |      |
| B B   This section value From the side B   B B B   B B B   B B B   B B B   B B B   B B B   B B B   B B B |         |         |         | Ghost Panel |         |         |         |         |          | Ghost Panel |          |          |          | This section visitile From The sole R.Mm   This section visitile From The Front R.Mm | 2225 |
| PANEL 1 - 'D' End                                                                                        | PANEL 2 | PANEL 3 | PANEL 4 | PANEL 5     | PANEL 6 | PANEL 7 | PANEL 8 | PANEL 9 | PANEL 10 | PANEL 11    | PANEL 12 | PANEL 13 | PANEL 14 | PANEL 15 - 'D' End                                                                   |      |