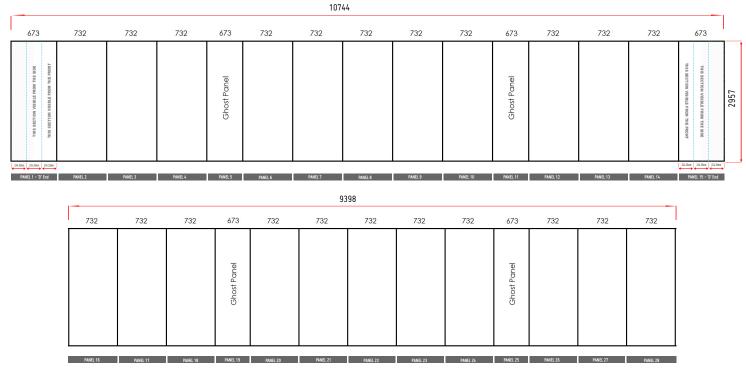

Total Artwork size: 10744mm (W) x 2957mm (H) 25% Artwork size: 2686mm (W) x 739.25mm (H) Front panel = 732mm/183mm (25%) | 'D' End panel = 673mm/168.25mm (25%) | Ghost panel = 673mm/168.25mm (25%)

Please position any text, images or logos used on the 'D' end panels within the side and front sections of the panel avoiding the grey chevron area, as indicated on the diagram.

#### Watch our 'how to design artwork' video here

|                                                                                         |         |         |         |             |         | 107     | 44      |         |          |             |          |          |          |                                                                                                                                                                                                                                                                                                                                                                                                                                                                                                                                                                                                                                                                                                                                                                                                                                                                                                                                                                                                                                                                                                                                                                                                                                                                                                                                                                                                                                                                                                                                                                                                                                                                                                                                                                                                                                                                                                                                                                                                                                                                                                                                |  |
|-----------------------------------------------------------------------------------------|---------|---------|---------|-------------|---------|---------|---------|---------|----------|-------------|----------|----------|----------|--------------------------------------------------------------------------------------------------------------------------------------------------------------------------------------------------------------------------------------------------------------------------------------------------------------------------------------------------------------------------------------------------------------------------------------------------------------------------------------------------------------------------------------------------------------------------------------------------------------------------------------------------------------------------------------------------------------------------------------------------------------------------------------------------------------------------------------------------------------------------------------------------------------------------------------------------------------------------------------------------------------------------------------------------------------------------------------------------------------------------------------------------------------------------------------------------------------------------------------------------------------------------------------------------------------------------------------------------------------------------------------------------------------------------------------------------------------------------------------------------------------------------------------------------------------------------------------------------------------------------------------------------------------------------------------------------------------------------------------------------------------------------------------------------------------------------------------------------------------------------------------------------------------------------------------------------------------------------------------------------------------------------------------------------------------------------------------------------------------------------------|--|
| 673                                                                                     | 732     | 732     | 732     | 673         | 732     | 732     | 732     | 732     | 732      | 673         | 732      | 732      | 732      | 673                                                                                                                                                                                                                                                                                                                                                                                                                                                                                                                                                                                                                                                                                                                                                                                                                                                                                                                                                                                                                                                                                                                                                                                                                                                                                                                                                                                                                                                                                                                                                                                                                                                                                                                                                                                                                                                                                                                                                                                                                                                                                                                            |  |
| No. No.   Phil This section visiture model the state   Phil This section visiture model |         |         |         | Ghost Panel |         |         |         |         |          | Ghost Panel |          |          |          | 102 Constant of the second visiting and the second vis |  |
| PANEL 1 - 'O' End                                                                       | PANEL 2 | PANEL 3 | PANEL 4 | PANEL 5     | PANEL 6 | PANEL 7 | PANEL 8 | PANEL 9 | PANEL 10 | PANEL 11    | PANEL 12 | PANEL 13 | PANEL 14 | PANEL 15 - 'D' End                                                                                                                                                                                                                                                                                                                                                                                                                                                                                                                                                                                                                                                                                                                                                                                                                                                                                                                                                                                                                                                                                                                                                                                                                                                                                                                                                                                                                                                                                                                                                                                                                                                                                                                                                                                                                                                                                                                                                                                                                                                                                                             |  |